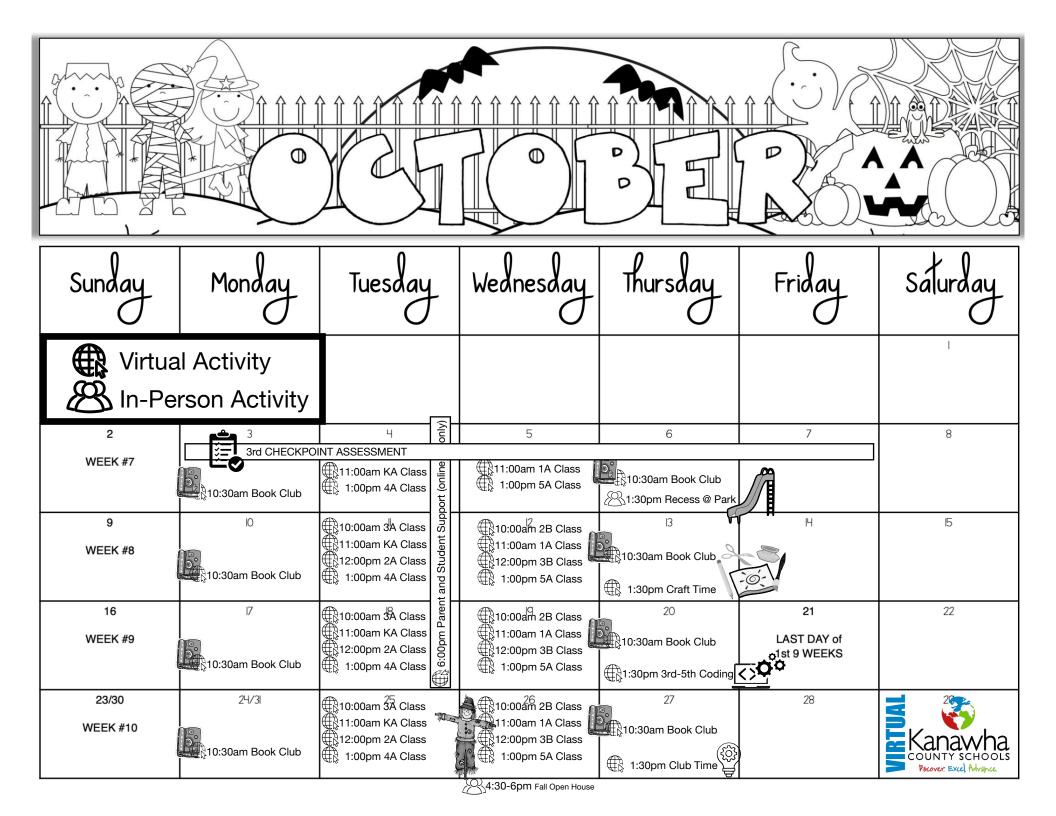

|                                     |                         |                                                                    | protection to the second                                                    |                                                                |                                                        |                                                    |
|-------------------------------------|-------------------------|--------------------------------------------------------------------|-----------------------------------------------------------------------------|----------------------------------------------------------------|--------------------------------------------------------|----------------------------------------------------|
| Sunday                              | Monday                  | Tuesday                                                            | Wednesday                                                                   | Thursday                                                       | Friday                                                 | Saturday                                           |
| Virtual Activity In-Person Activity |                         | 2                                                                  | 3                                                                           | 4                                                              | 5                                                      | 6                                                  |
| 7                                   | 8                       | q                                                                  | IO                                                                          | II                                                             | 12                                                     | 13                                                 |
| Н                                   | 15                      | 16                                                                 | 7<br>6:00pm Orientation 3, 4, 5                                             | 18<br>2:00pm Orientation K, 1, 2<br>4:00pm Orientation 3, 4, 5 | 10:00am Orientation K, 1, 2 2:00pm Orientation 3, 4, 5 | 20                                                 |
| 21<br>WEEK #1                       | 10:30am Book Club       | 23                                                                 | 24                                                                          | 25<br>10:30am Book Club                                        | 26                                                     | 27                                                 |
| 28<br>WEEK #2                       | 29<br>10:30am Book Club | 10:00am 3A Class 11:00am KA Class 12:00pm 2A Class 1:00pm 4A Class | 10:00am 2B Class<br>11:00am 1A Class<br>12:00pm 3B Class<br>1:00pm 5A Class |                                                                |                                                        | Kanawha<br>COUNTY SCHOOLS<br>Pocover Excel Advance |